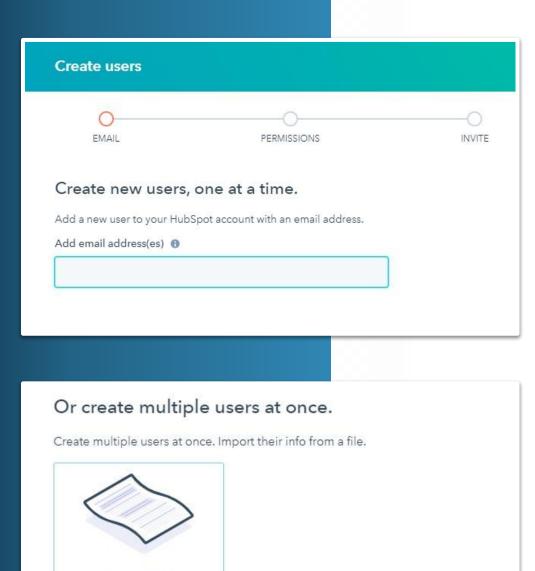

### ADD YOUR TEAM MEMBERS

Settings Gear Icon >> Users & Teams >> Users tab >> Create User

| Contacts ~ Conversation                         | s∨ Marketin | ig ∨ Sales ∨ So | ervice ~ Workflows          | ; Reports ∨                      | Asset Marketplace 、    | ∽ Partner ∽                 |         |                   | Q #      | <b>\$</b> | ٩        | ۲   |
|-------------------------------------------------|-------------|-----------------|-----------------------------|----------------------------------|------------------------|-----------------------------|---------|-------------------|----------|-----------|----------|-----|
| Settings                                        |             |                 |                             |                                  |                        |                             |         |                   |          |           |          |     |
| <b>Your preferences</b><br>Marketing<br>Partner | ~           | Users           | Teams                       |                                  |                        |                             |         |                   |          |           |          |     |
| Properties                                      | ~           | Create new u    | sers, customize user        | r permission                     | is, and remove users f | rom your account.<br>Search | ٩       | Manage paid us    | sers     | Cr        | eate use | er. |
| Sales<br>Tickets                                | ~           |                 | NAME ‡                      |                                  | TEA                    | MS 🗘                        | ACCESS  | ÷                 |          |           |          |     |
| Users & teams                                   |             |                 | Megan Jones<br>megan@biglea |                                  | r Employee             |                             | Service | Contacts   Accoun | t   Repo | rts   Pai | ther Too | ols |
| Website                                         | ~           |                 |                             | teo-toologi ( si ta teologi ( si | 1900-000-0025          |                             |         |                   |          |           |          |     |

### **OPTION 01**

Enter the email address(es) into the text box. If you are adding multiple users at the same time, separate email addresses with a space.

### **OPTION 02**

In Excel (or Google Sheets), add an **Email** column with the email addresses of your users. Save the file in a **CSV format**.

Click "A CSV file", then drag and drop, or click choose file to browse files on your computer.